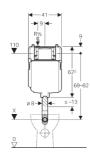

## **Technical data**

| Flow pressure                        | 0.1–10 bar    |
|--------------------------------------|---------------|
| Flush volume, factory setting        | 6 and 3 l     |
| Flush volume large, adjustment range | 4.5 / 6 / 7.5 |
| Flush volume small, adjustment range | 3–4           |