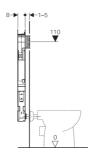

# **Application purposes**

- · For masonry walls
- For installation in part- or room-height prewall installations
- · For installation in room-height installation walls
- · For floor-standing WCs
- · For single flush, dual flush or stop-and-go flush