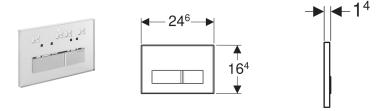

# Geberit actuator plate Sigma50 for dual flush, customer specific

### Characteristics

- Surface is provided and completed by customer
- · Front actuation
- Easy-to-clean coated actuator buttons

• Sound-absorbing actuator rods, tool-free fast adjustment

### Technical data

Actuation force

< 20 N